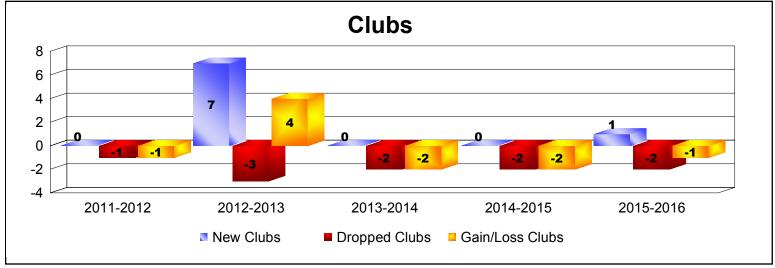

District 300 G1 As of June 2016 Cumulative

| Year      | New<br>Clubs | Dropped<br>Clubs | Gain/<br>Loss<br>Clubs | New<br>Members | Charter<br>Members | Reinstate<br>Members | Transfer<br>Members | Total<br>Member<br>Added | Total<br>Members<br>Dropped | Gain/<br>Loss<br>Members |
|-----------|--------------|------------------|------------------------|----------------|--------------------|----------------------|---------------------|--------------------------|-----------------------------|--------------------------|
| 2011-2012 | 0            | -1               | -1                     | 355            | 0                  | 37                   | 4                   | 396                      | -610                        | -214                     |
| 2012-2013 | 7            | -3               | 4                      | 1311           | 202                | 56                   | 7                   | 1576                     | -489                        | 1087                     |
| 2013-2014 | 0            | -2               | -2                     | 410            | 3                  | 44                   | 7                   | 464                      | -658                        | -194                     |
| 2014-2015 | 0            | -2               | -2                     | 385            | 7                  | 57                   | 14                  | 463                      | -1170                       | -707                     |
| 2015-2016 | 1            | -2               | -1                     | 668            | 28                 | 23                   | 6                   | 725                      | -688                        | 37                       |
| Average   | 2            | -2               | 0                      | 626            | 48                 | 43                   | 8                   | 725                      | -723                        | 2                        |