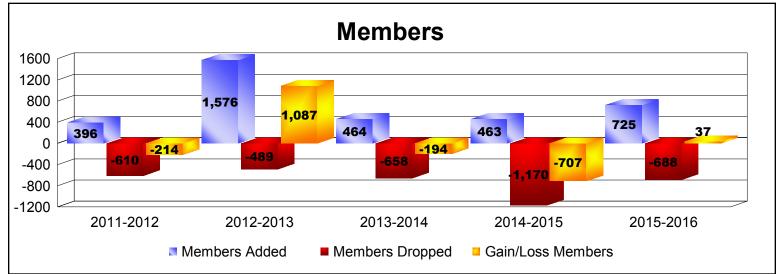

District 300 G1 As of June 2016 Cumulative

| Year      | New<br>Clubs | Dropped<br>Clubs | Gain/<br>Loss<br>Clubs | New<br>Members | Charter<br>Members | Reinstate<br>Members | Transfer<br>Members | Total<br>Member<br>Added | Total<br>Members<br>Dropped | Gain/<br>Loss<br>Members |
|-----------|--------------|------------------|------------------------|----------------|--------------------|----------------------|---------------------|--------------------------|-----------------------------|--------------------------|
| 2011-2012 | 0            | -1               | -1                     | 355            | 0                  | 37                   | 4                   | 396                      | -610                        | -214                     |
| 2012-2013 | 7            | -3               | 4                      | 1311           | 202                | 56                   | 7                   | 1576                     | -489                        | 1087                     |
| 2013-2014 | 0            | -2               | -2                     | 410            | 3                  | 44                   | 7                   | 464                      | -658                        | -194                     |
| 2014-2015 | 0            | -2               | -2                     | 385            | 7                  | 57                   | 14                  | 463                      | -1170                       | -707                     |
| 2015-2016 | 1            | -2               | -1                     | 668            | 28                 | 23                   | 6                   | 725                      | -688                        | 37                       |
| Average   | 2            | -2               | 0                      | 626            | 48                 | 43                   | 8                   | 725                      | -723                        | 2                        |